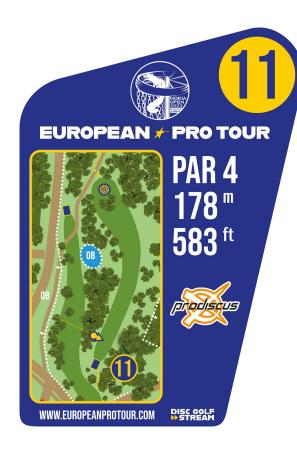

**OB** pond on the left side, marked with sticks.

Hole 11 restricted area line is not in use for this hole.

**Mandatory** on left side. If you miss the mando you need to re-throw from previous lie (+1).

**OB** pond on the left side

**OB** further on the right side and further on the left side.