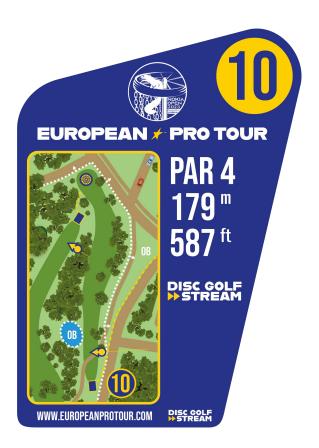

### **HOLE #10**

**Mandatory** on right side. If you miss the mando you need to re-throw from previous lie (+1).

**OB** on the right side and behind the basket. At the beginning line is painted and the rest of the OB line is the asphalt edge.