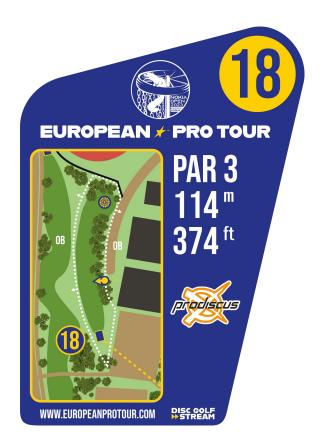

### **HOLE #18**

**Mandatory** on right side. If you miss the mando you need to re-throw from previous lie (+1).

**OB** around the fairway.