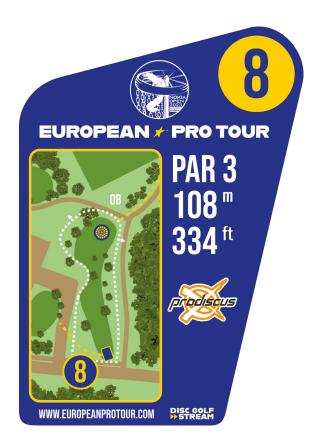

### **HOLE #8**

**OB** around the fairway. OB lines are painted.

**OB** around the fairway. Marked with paint.

**OB** pond before the basket.