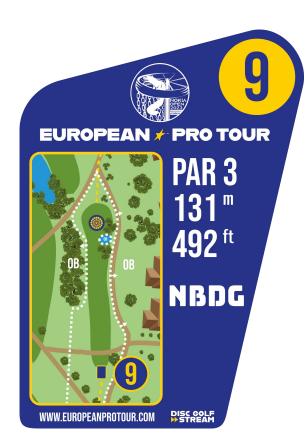

# Download map HERE

All the flags, banners, tee-signs and distance poles are part of the course. Those may not be removed.

All mandatories and their lines are valid only for the designated hole. (for example hole #15 restricted area line is not in play for hole #16)