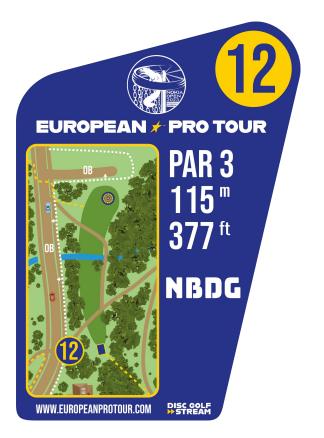

### **HOLE #12**

**OB** on the left and behind the basket. Asphalt edge is the line.

Crossing water is casual water.

**OB's** around the two parts of the faiway.

**Mandatory** on left. If you miss the mando you need to re-throw from previous lie (+1).