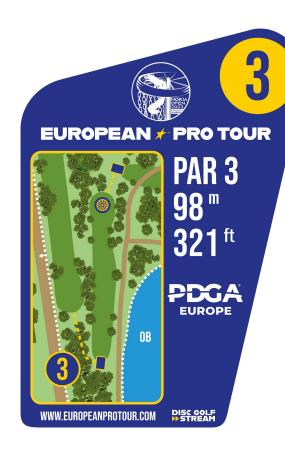

18:30 (UTC+3), MPO feature card
- · Saturday 09:30-12:30 (UTC+3), FPO lead card
- · Saturday 15:30-18:30 (UTC+3), MPO lead card
- Sunday 09:30-12:30 (UTC+3), FPO lead card
- Sunday 15:30-18:30 (UTC+3), MPO lead card

#### **Photos**

Tour photographer Marika Salmi LINK TO EPT PHOTOS

EPT Media Policy
LINK TO DOCUMENT



# Download map HERE

All the flags, banners, tee-signs and distance poles are part of the course. Those may not be removed.

All mandatories and their lines are valid only for the designated hole. (for example hole #15 restricted area line is not in play for hole #16)



**OB** around the fairway.

**Mandatory** on right side. If you miss the mando you need to re-throw from previous lie (+1).

## **HOLE #2**

**OB** on the right side and further on the left side (lake).





**OB** on right the right side (lake) and further on the left side.

## **HOLE #4**

**OB** on the right side (lake) and further on the left side.





**Mandatory** on left side. If you miss the mando you need to re-throw from previous lie (+1).

**OB** on the right side and behind the basket.

### HOLE #6

Two mandatories, both on right side. If you miss the first mando you need to re-throw from previous lie (+1). If you miss the second mando you can continue from drop zone or you can re-throw from previous lie (+1).

**OB** on the right side and further on the left side (lake).





**Mandatory** on right side. If you miss mando you need to re-throw from previous lie (+1).

**OB** around the fairway. At some part of the fairway the OB line is the sidewalk. Sticks mark OB if the OB lin