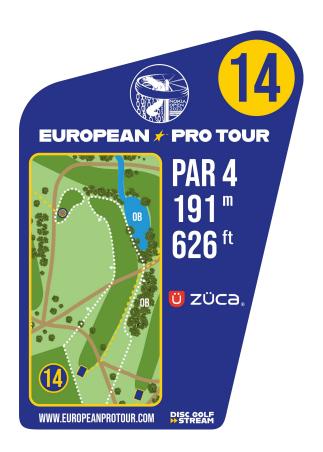

### **HOLE #14**

**BUNCR RULE.** If any throw ends out of bounds (BUNCR), take a re-throw from same lie without penalty. This rule is valid also inside the island green.

Disc on top of the hay bales are not inbounds even if those cut the inside line. The disc must be touching the ground on the safe side of the hay bales to be able to mark on the island. Painted line marks the backline of the island. Players may take a standard Im relief from the bunch area.