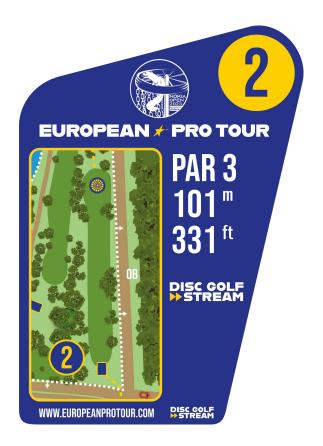

## **HOLE #2**

**OB** on the right side and further on the left side (lake).

**OB** on right the right side (lake) and further on the left side.