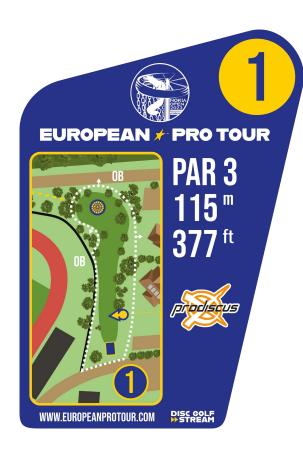

**OB** around the fairway.

**Mandatory** on right side. If you miss the mando you need to re-throw from previous lie (+1).