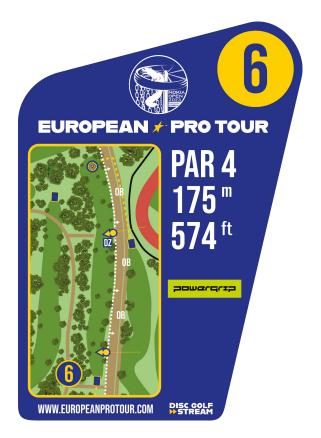

### HOLE #6

Two mandatories, both on right side. If you miss the first mando you need to re-throw from previous lie (+1). If you miss the second mando you can continue from drop zone or you can re-throw from previous lie (+1).