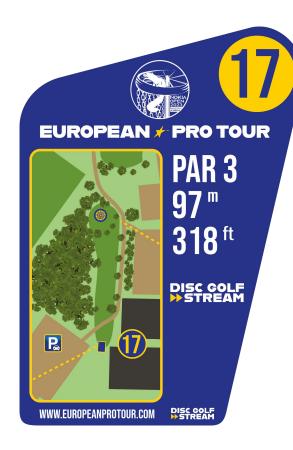

### **HOLE #18**

**Mandatory** on right side. If you miss the mando you need to re-throw from previous lie (+1).

**OB** around the fairway.