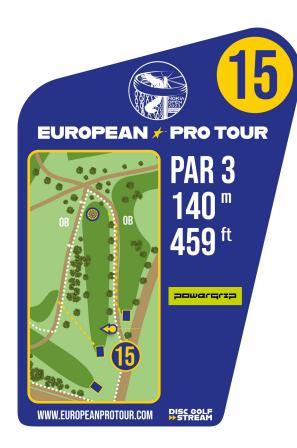

**OB** around the fairway. Marked with painted line.

**Restricted area** on right. If you miss the mando you need to re-throw from previous lie (+1).