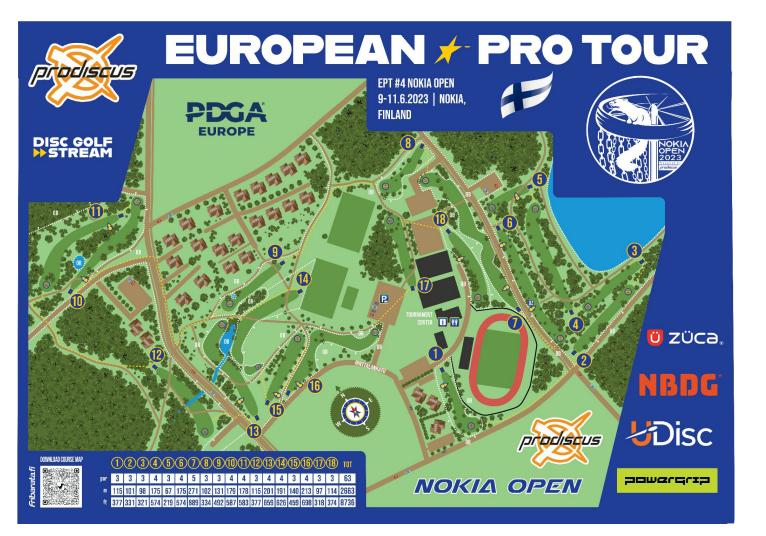

# Download map HERE

All the flags, banners, tee-signs and distance poles are part of the course. Those may not be removed.

All mandatories and their lines are valid only for the designated hole. (for example hole #15 restricted area line is not in play for hole #16)