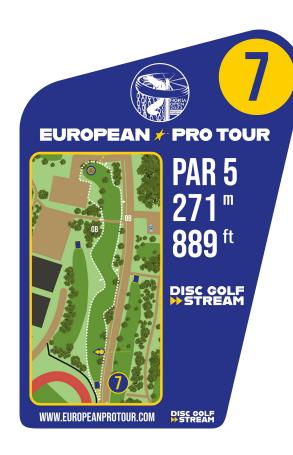

# Download map HERE

All the flags, banners, tee-signs and distance poles are part of the course. Those may not be removed.

All mandatories and their lines are valid only for the designated hole. (for example hole #15 restricted area line is not in play for hole #16)