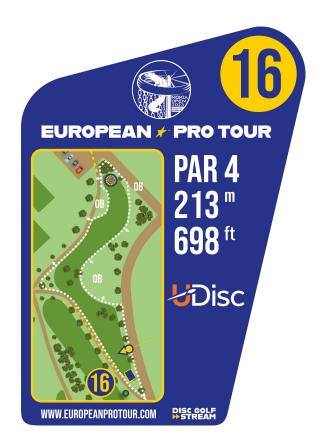

### **HOLE #16**

**OB** around the fairway. At the beginning the road marks OB line on right and rest is marked with painted line.

**Mandatory** on right side. If you miss the mando you need to re-throw from previous lie (+1).