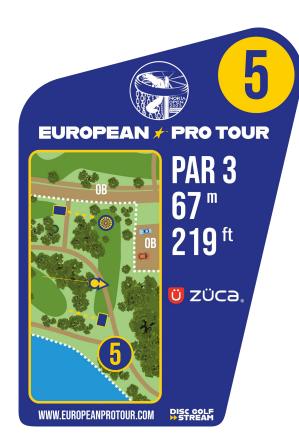

C+3), FPO lead card
- Sunday 15:30-18:30 (UTC+3), MPO lead card

#### **Photos**

Tour photographer Marika Salmi LINK TO EPT PHOTOS

EPT Media Policy
LINK TO DOCUMENT



# Download map HERE

All the flags, banners, tee-signs and distance poles are part of the course. Those may not be removed.

All mandatories and their lines are valid only for the designated hole. (for example hole #15 restricted area line is not in play for hole #16)



**OB** around the fairway.

**Mandatory** on right side. If you miss the mando you need to re-throw from previous lie (+1).

## **HOLE #2**

**OB** on the right side and further on the left side (lake).





**OB** on right the right side (lake) and further on the left side.

## **HOLE #4**

**OB** on the right side (lake) and further on the left side.





**Mandatory** on left side. If you miss the mando you need to re-throw from previous lie (+1).

**OB** on the right side and behind the basket.

### HOLE #6

Two mandatories, both on right side. If you miss the first mando you need to re-throw from previous lie (+1). If you miss the second mando you can continue from drop zone or you can re-throw from previous lie (+1).

**OB** on the right side and further on the left side (lake).





**Mandatory** on right side. If you miss mando you need to re-throw from previous lie (+1).

**OB** around the fairway. At some part of the fairway the OB line is the sidewalk. Sticks mark OB if the OB line is gone. Basketball field is also OB

### **HOLE #8**

**OB** around the fairway. OB lines are painted.





**OB** around the fairway. Marked with pa