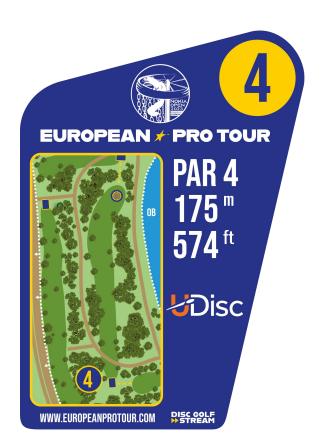

## **HOLE #4**

**OB** on the right side (lake) and further on the left side.

**Mandatory** on left side. If you miss the mando you need to re-throw from previous lie (+1).

**OB** on the right side and behind the basket.